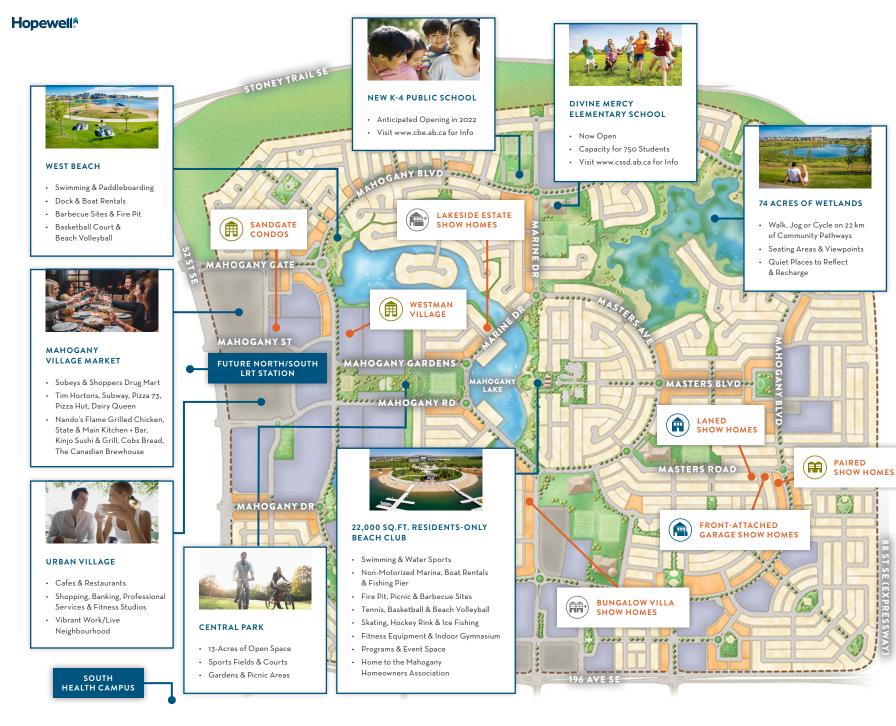

## **A LAKE LIFESTYLE UNMATCHED ANYWHERE IN THE CALGARY REGION**

With a collection of distinctive homes and amenities designed for better living, there is literally something for everyone in Calgary's Three-Time Community of the Year.

SANDGATE CONDOS From the \$190s Incl. GST Hopewell Residential

SINGLE FRONT-ATTACHED GARAGE SHOW HOMES From the low \$400s Hopewell Residential

WESTMAN VILLAGE DOUBLE FRONT-ATTACHED From the \$230s Jayman BUILT

GARAGE SHOW HOMES From the \$490s Excel Homes Hopewell Residential Jayman BUILT

PAIRED SHOW HOMES

From the \$330s Hopewell Residential

## **BUNGALOW VILLA** SHOW HOMES From the \$460s LANED SHOW HOMES

**Baywest Homes** 

From the \$360s Excel Homes Hopewell Residential Jayman BUILT

LAKESIDE ESTATE SHOW HOMES From the \$700s Calbridge Homes Homes by Avi