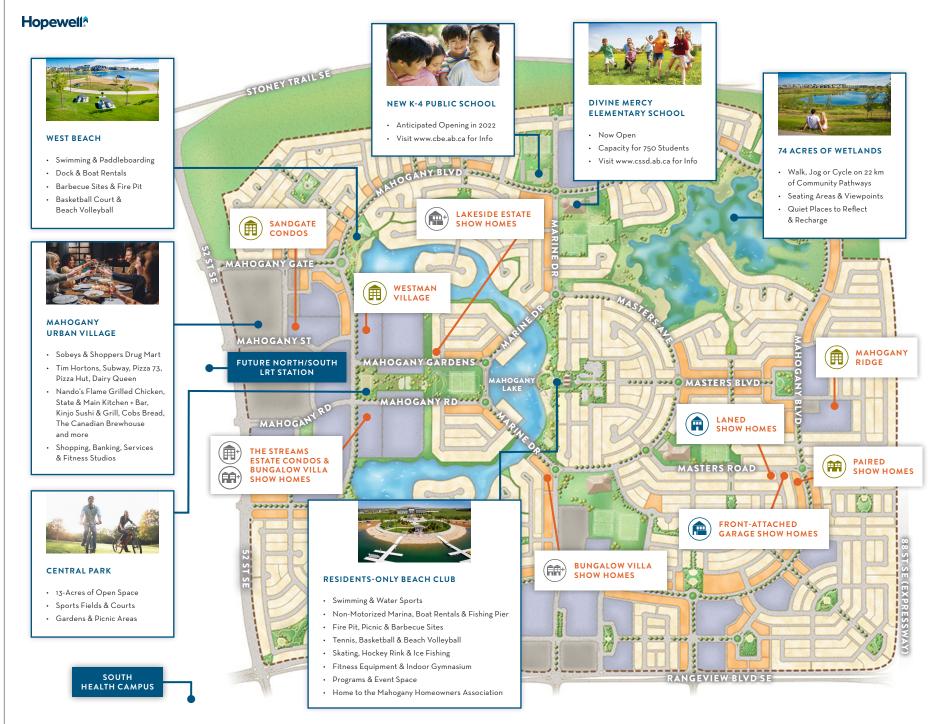

## **A LAKE LIFESTYLE UNMATCHED ANYWHERE IN THE CALGARY REGION**

With a collection of distinctive homes and amenities designed for better living, there is literally something for everyone in Calgary's Three-Time Community of the Year.

SANDGATE CONDOS Hopewell Residential

WESTMAN VILLAGE

MAHOGANY RIDGE

**Broadstreet Properties** 

Jayman BUILT

THE STREAMS

SINGLE FRONT-ATTACHED GARAGE SHOW HOMES Hopewell Residential

DOUBLE FRONT-ATTACHED GARAGE SHOW HOMES

Excel Homes Hopewell Residential Jayman BUILT

**BUNGALOW VILLA** 

SHOW HOMES

**Baywest Homes** 

**ESTATE CONDOS** Jayman BUILT

PAIRED SHOW HOMES Hopewell Residential

THE STREAMS **BUNGALOW VILLAS** Jayman BUILT

LAKESIDE ESTATE

SHOW HOMES

**Baywest Homes** 

Calbridge Homes

LANED SHOW HOMES Excel Homes Hopewell Residential Jayman BUILT

REVISED OCTOBER 2021. FOR MARKETING PURPOSES ONLY. THE DEVELOPER RESERVES THE RIGHT TO MAKE MODIFICATIONS AND CHANGES TO PLANS, FEATURES, AMENITIES, SERVICES AND PRICES, WHICH ARE SUBJECT TO CHANGE WITHOUT NOTICE. E&OE.